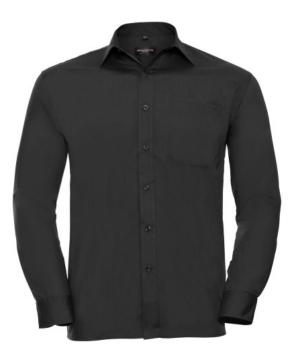

# RUSSELL POLYCOTTON EASY CARE POPLIN MEN'S LONG SLEEVE SHIRT

### Specification

RUSSELL men's long sleeve shirt POLYCOTTON EASY CARE POPLIN.Elegant and versatile material.Classic, two buttons on cuff.35% Poplin cotton / 65% polyester, 110/105 g / m2.Laundry at 50 degrees.EASY CARE -dry quickly , easy to iron white XS black 16 / 16.5 / 41/42